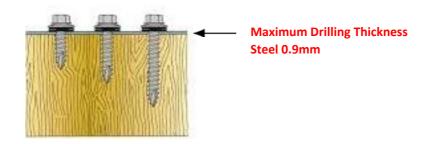

Hexagon Head Slash Point Screws For Timber C/W EPDM Bonded Washer

| Hexagon Head Slash Point Screws For Timber |              |                              |                                  |
|--------------------------------------------|--------------|------------------------------|----------------------------------|
| Part Ref:                                  | Size<br>(mm) | EPDM Washer<br>Diameter (mm) | Maximum Fixing<br>Thickness (mm) |
| ZDS25W16                                   | 6.3 x 25     | 16                           | 0.9                              |
| ZDS32W16                                   | 6.3 x 32     | 16                           | 0.9                              |
| ZDS45W16                                   | 6.3 x 45     | 16                           | 5                                |
| ZDS60W16                                   | 6.3 x 60     | 16                           | 17                               |
| ZDS80W16                                   | 6.3 x 80     | 16                           | 37                               |
| ZDS100W16                                  | 6.3 x 100    | 16                           | 37                               |

**Steel Zinc Plated** 

Designed To Attach Sheet Metal (Maz 0.9mm) To Timber Hexagon Head With Type 17 Slash Point For Easy Pick Up And Reduce Torque And The Likelhood Of The Timber Splitting When The Screw Is Inserted Close To The Edge.